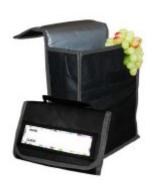

## Lunch Order bags for the canteen

These great reusable lunch order bags are available from the P&C uniform shop. There are 2 types of bags available:

Lunch order bags (Lunch Wallets) which are black with red, blue, yellow, pink, green, grey or purple trim and Lunch order cooler bags (All Rounders), which are great for everyday use as well as lunch orders and come in black with grey, red or blue trim.

**LUNCH WALLET** 

ALLERGY WALLET

**INSULATED LUNCH BAG** 