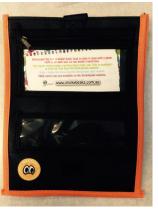

We now have a new stock item available for those with a food allergy/intolerance. This wallet is orange in colour and has an allergy warning symbol on it.

Please select the style, quantity and colour you are ordering in the form below and return your note and money to the school for the order to be filled by the uniform shop.

**LUNCH WALLET** 

ALLERGY WALLET

**INSULATED LUNCH BAG** 