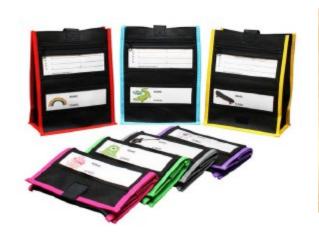

## Lunch Order bags for the canteen

These great reusable lunch order bags are available from the P&C uniform shop. There are 2 types of bags available:

Lunch order bags (Lunch Wallets) which are black with red, blue, yellow, pink, green, grey or purple trim and Lunch order cooler bags (All Rounders), which are great for everyday use as well as lunch orders and come in black with grey, red or blue trim.

We now have a new stock item available for those with a food allergy/intolerance. This wallet is orange in colour and has an allergy warning symbol on it.

Please select the style, quantity and colour you are ordering in the form below and return your note and money to the school for the order to be filled by the uniform shop.

**LUNCH WALLET** 

ALLERGY WALLET

**INSULATED LUNCH BAG** 